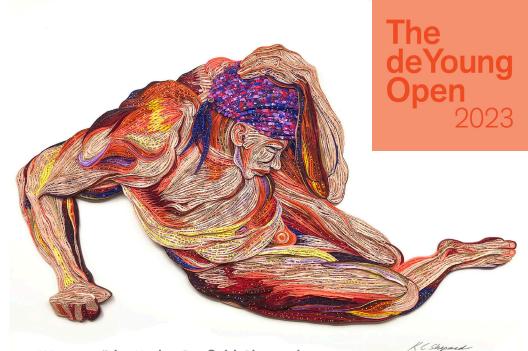

"Norman" by Kathy Canfield Shepard

Paper quilling with beads • Artwork dimensions: 21.25" x 12.5"